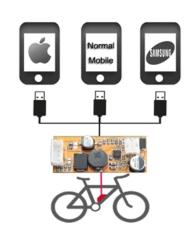

## ● 描述Description

This is a high-performance USB charger which built-in battery of ebike , Automatically identify different mobile charger interface include Apple , quick charging with 1-1.5a continue current;

Wide input voltage, multiple protection measures is valid include Reverse connection protection, Over-Current protection, Short-Circuit protection;

一款高性能的内置电池实USB手机充电模块,自动手机识别,可适用于对所有手机的充电包括苹果手机。宽输入电压范围,反接保护,过流保护,过温保护