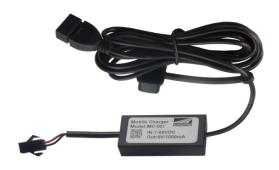

# USB s手机充电模

外置式

MC-01

## 描述Description

This is a high-performance USB charger which built-in battwery of ebike , Automatically identify different mobile charger interface include Apple , quick charging with 1-1.5a continue current.

Wide input voltage, multiple protection measures is valid include Reverse connection protection, Over-Current protection, Short-Circuit protection.

一款高性能的外置电池实USB手机充电模块,自动手机识别,可适用于对所有手机的充电包括苹果手机。宽输入电压范围,反接保护,过流保护,过温保护。可方便的接入电池充电口或控制器电源输出接头。

## ● 技术参数Specification

型号Model : MC02C/B 输入电压Input: : 7-60VDC 输出电压Output :5VDC±0.25 最大电流Max Current : 2000mA 内阻Resistance : < 0.2Ω 转换效率Efficiency :>92% 工作温度Temperature :-20℃+60℃

极限温度Over heating :150℃

尺寸Size : 44 \* 21 \*10mm

(MC02C 接控制器)

(MC02B接电池充电口)