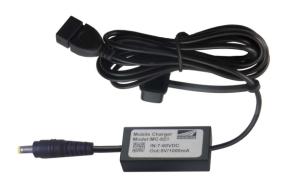

# USB s手机充电模

外置式

MC-01

## 描述Description

This is a high-performance USB charger which built-in battwery of ebike , Automatically identify different mobile charger interface include Apple , quick charging with 1-1.5a continue current.

Wide input voltage, multiple protection measures is valid include Reverse connection protection, Over-Current protection, Short-Circuit protection.

一款高性能的外置电池实USB手机充电模块,自动手机识别,可适用于对所有手机的充电包括苹果手机。宽输入电压范围,反接保护,过流保护,过温保护。可方便的接入电池充电口或控制器电源输出接头。

## ● 技术参数Specification

型号Model : MC02C/B 输入电压Input: : 7-60VDC 输出电压Output :5VDC±0.25 最大电流Max Current : 2000mA 内阻Resistance : < 0.2Ω 转换效率Efficiency :>92% 工作温度Temperature :-20℃+60℃

极限温度Over heating :150℃

尺寸Size : 44 \* 21 \*10mm

(MC02C 接控制器)

(MC02B接电池充电口)