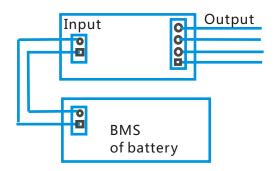

## USB 手机充电模块

## 内置电池式 MCXX



## ● 描述Description

This is a high-performance USB charger which built-in battery of ebike , Automatically identify different mobile charger interface include Apple , quick charging with 1-1.5a continue current;

Wide input voltage, multiple protection measures is valid include Reverse connection protection, Over-Current protection, Short-Circuit protection;

一款高性能的内置电池实USB手机充电模块,自动手机识别,可适用于对所有手机的充电包括苹果手机。宽输入电压范围,反接保护,过流保护,过温保护



## ● 技术参数Specification

型号Model : MC01B 输入电压Input: : 7-60VDC 输出电压Output :5VDC±0.25 最大电流Max Current :1500mA 内阻Resistance : < 0.2Ω

转换效率Efficiency : > 92% 工作温度Temperature : -20℃+60℃ 极限温度Over heating :150℃

尺寸Size : 39 \* 16 \*8mm

## ● 接线图Diagram



## ● 包装Pack List

模块Charger module x1 输入线2pins cable(10cm) x1 输出线4pins cable(10cm) x1



#### ● 订货Order

This is a mobile charger module which built-in battery case make sure there have enough space in battery case to fit this module ,and BMS also need to keep a battery power output connecter for connecting this module.

Customization is valid, contact us first if some special requirements you may have before order.

定货前,需要确认电池壳内具有安装空间,并且 BMS 模块要保留电源输入接插件,本产品提供 定制服务,特殊需求请和我们的工程师联系确认

# USB s手机充电模

外置式

MC-01



## 描述Description

This is a high-performance USB charger which built-in battwery of ebike , Automatically identify different mobile charger interface include Apple , quick charging with 1-1.5a continue current.

Wide input voltage, multiple protection measures is valid include Rev